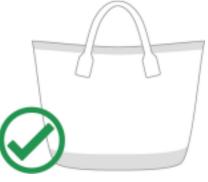

## **APPROVEDBAGS**

 $12^{11} \, \mathrm{X} \, 6^{11} \, \mathrm{X} \, 12^{11}$  CLEAR TOTE

(Larger sizes prohibited)

ONE (1) GALLON CLEAR PLASTIC STORAGE BAG

**6'5**<sup>11</sup> **X 4'5**<sup>11</sup> **SMALL CLUTCH PURSE** (Does not have to be clear)